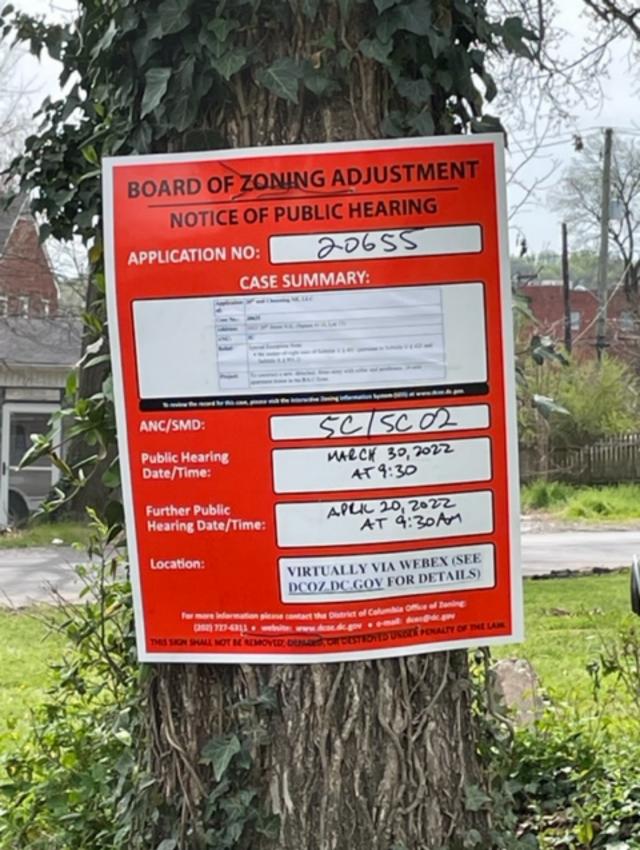

| (Revised 8/2/16)                                                                                                                                                                                                                                       |                    |  |       |  |     |          | Case No. 20655      |                                                                        |  |
|--------------------------------------------------------------------------------------------------------------------------------------------------------------------------------------------------------------------------------------------------------|--------------------|--|-------|--|-----|----------|---------------------|------------------------------------------------------------------------|--|
| * * * BEFORE THE BOARD OF ZONING ADJUSTMENT * * *<br>AND ZONING COMMISSION OF THE DISTRICT OF COLUMBIA                                                                                                                                                 |                    |  |       |  |     |          |                     |                                                                        |  |
| FORM 145 – AFFIDAVIT OF POSTING                                                                                                                                                                                                                        |                    |  |       |  |     |          |                     |                                                                        |  |
| Before completing this form, please review the instructions on the reverse side.<br>Print or type all information unless otherwise indicated.                                                                                                          |                    |  |       |  |     |          |                     |                                                                        |  |
| (Name of person posting the property)<br>Thomas Kadida , being first duly sworn, do hereby depose and say that:                                                                                                                                        |                    |  |       |  |     |          |                     |                                                                        |  |
| On April 13, 2022 at                                                                                                                                                                                                                                   |                    |  | 12:15 |  | me) | I caused | (number of notices) |                                                                        |  |
| Zoning Sign(s) furnished by the Office of Zoning to be                                                                                                                                                                                                 |                    |  |       |  |     |          |                     |                                                                        |  |
| (address of premises)<br>2425 20th St NE                                                                                                                                                                                                               |                    |  |       |  |     |          |                     |                                                                        |  |
| In plain view of the public on the following street frontages:                                                                                                                                                                                         |                    |  |       |  |     |          |                     |                                                                        |  |
| I caused to be taken,<br>(no. of photos)<br>4 photograph(s), attached hereto, of the Zoning Sign(s) in place which fairly depict each                                                                                                                  |                    |  |       |  |     |          |                     |                                                                        |  |
| Zoning Sign as seen by the public. The photographs are numbered and correspond to the following street frontages:                                                                                                                                      |                    |  |       |  |     |          |                     |                                                                        |  |
| Photograph No.                                                                                                                                                                                                                                         | Street Frontage    |  |       |  |     |          |                     |                                                                        |  |
| ONE                                                                                                                                                                                                                                                    | CHANNING STREET NE |  |       |  |     |          |                     |                                                                        |  |
| тwo                                                                                                                                                                                                                                                    | CHANNING STREET NE |  |       |  |     |          |                     |                                                                        |  |
| THREE                                                                                                                                                                                                                                                  | 20TH STREET NE     |  |       |  |     |          |                     |                                                                        |  |
| FOUR                                                                                                                                                                                                                                                   | 20TH STREET NE     |  |       |  |     |          |                     |                                                                        |  |
|                                                                                                                                                                                                                                                        |                    |  |       |  |     |          |                     |                                                                        |  |
|                                                                                                                                                                                                                                                        |                    |  |       |  |     |          |                     |                                                                        |  |
|                                                                                                                                                                                                                                                        |                    |  |       |  |     |          |                     |                                                                        |  |
|                                                                                                                                                                                                                                                        |                    |  |       |  |     |          |                     |                                                                        |  |
|                                                                                                                                                                                                                                                        |                    |  |       |  |     |          |                     |                                                                        |  |
|                                                                                                                                                                                                                                                        |                    |  |       |  |     |          |                     |                                                                        |  |
| I/We certify that the above information is true and correct to the best of my/our knowledge, information and belief. Any person(s) using a fictitious name or address and/or knowingly making any false statement on this form is in violation of D.C. |                    |  |       |  |     |          |                     |                                                                        |  |
| Law and subject to a fine of not more than \$1,000 or 180 days imprisonment or both.<br>(D.C. Official Code § 22 2405)                                                                                                                                 |                    |  |       |  |     |          |                     |                                                                        |  |
| Date: April 13, 2022 Signature:<br>Thomas Kadida                                                                                                                                                                                                       |                    |  |       |  |     | tal:     |                     |                                                                        |  |
| Subscribed and sworn to before me this 13 day of April , 2022 .                                                                                                                                                                                        |                    |  |       |  |     |          |                     |                                                                        |  |
| (Signature)<br>Mathin A Thompson                                                                                                                                                                                                                       |                    |  |       |  |     |          |                     |                                                                        |  |
| Notary Public, D.C.                                                                                                                                                                                                                                    |                    |  |       |  |     |          |                     |                                                                        |  |
| My commission expires on: October 14, 2024                                                                                                                                                                                                             |                    |  |       |  |     |          | THE OF              | Board of Zoning Adjustment<br>A C Portion of Columbia<br>GASE NO.20655 |  |