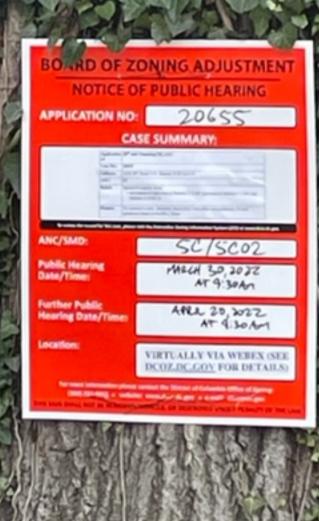

| (Revised 8/2/16)                                                                                                                                                                                                                                       |                    |  |       |  |     |          | Case No. 20655      |                                                                        |  |
|--------------------------------------------------------------------------------------------------------------------------------------------------------------------------------------------------------------------------------------------------------|--------------------|--|-------|--|-----|----------|---------------------|------------------------------------------------------------------------|--|
| * * * BEFORE THE BOARD OF ZONING ADJUSTMENT * * *<br>AND ZONING COMMISSION OF THE DISTRICT OF COLUMBIA                                                                                                                                                 |                    |  |       |  |     |          |                     |                                                                        |  |
| FORM 145 – AFFIDAVIT OF POSTING                                                                                                                                                                                                                        |                    |  |       |  |     |          |                     |                                                                        |  |
| Before completing this form, please review the instructions on the reverse side.<br>Print or type all information unless otherwise indicated.                                                                                                          |                    |  |       |  |     |          |                     |                                                                        |  |
| (Name of person posting the property)<br>Thomas Kadida , being first duly sworn, do hereby depose and say that:                                                                                                                                        |                    |  |       |  |     |          |                     |                                                                        |  |
| On April 13, 2022 at                                                                                                                                                                                                                                   |                    |  | 12:15 |  | me) | I caused | (number of notices) |                                                                        |  |
| Zoning Sign(s) furnished by the Office of Zoning to be                                                                                                                                                                                                 |                    |  |       |  |     |          |                     |                                                                        |  |
| (address of premises)<br>2425 20th St NE                                                                                                                                                                                                               |                    |  |       |  |     |          |                     |                                                                        |  |
| In plain view of the public on the following street frontages:                                                                                                                                                                                         |                    |  |       |  |     |          |                     |                                                                        |  |
| I caused to be taken,<br>(no. of photos)<br>4 photograph(s), attached hereto, of the Zoning Sign(s) in place which fairly depict each                                                                                                                  |                    |  |       |  |     |          |                     |                                                                        |  |
| Zoning Sign as seen by the public. The photographs are numbered and correspond to the following street frontages:                                                                                                                                      |                    |  |       |  |     |          |                     |                                                                        |  |
| Photograph No.                                                                                                                                                                                                                                         | Street Frontage    |  |       |  |     |          |                     |                                                                        |  |
| ONE                                                                                                                                                                                                                                                    | CHANNING STREET NE |  |       |  |     |          |                     |                                                                        |  |
| тwo                                                                                                                                                                                                                                                    | CHANNING STREET NE |  |       |  |     |          |                     |                                                                        |  |
| THREE                                                                                                                                                                                                                                                  | 20TH STREET NE     |  |       |  |     |          |                     |                                                                        |  |
| FOUR                                                                                                                                                                                                                                                   | 20TH STREET NE     |  |       |  |     |          |                     |                                                                        |  |
|                                                                                                                                                                                                                                                        |                    |  |       |  |     |          |                     |                                                                        |  |
|                                                                                                                                                                                                                                                        |                    |  |       |  |     |          |                     |                                                                        |  |
|                                                                                                                                                                                                                                                        |                    |  |       |  |     |          |                     |                                                                        |  |
|                                                                                                                                                                                                                                                        |                    |  |       |  |     |          |                     |                                                                        |  |
|                                                                                                                                                                                                                                                        |                    |  |       |  |     |          |                     |                                                                        |  |
|                                                                                                                                                                                                                                                        |                    |  |       |  |     |          |                     |                                                                        |  |
| I/We certify that the above information is true and correct to the best of my/our knowledge, information and belief. Any person(s) using a fictitious name or address and/or knowingly making any false statement on this form is in violation of D.C. |                    |  |       |  |     |          |                     |                                                                        |  |
| Law and subject to a fine of not more than \$1,000 or 180 days imprisonment or both.<br>(D.C. Official Code § 22 2405)                                                                                                                                 |                    |  |       |  |     |          |                     |                                                                        |  |
| Date: April 13, 2022 Signature:<br>Thomas Kadida                                                                                                                                                                                                       |                    |  |       |  |     | tal:     |                     |                                                                        |  |
| Subscribed and sworn to before me this 13 day of April , 2022 .                                                                                                                                                                                        |                    |  |       |  |     |          |                     |                                                                        |  |
| (Signature)<br>Mathin A Thompson                                                                                                                                                                                                                       |                    |  |       |  |     |          |                     |                                                                        |  |
| Notary Public, D.C.                                                                                                                                                                                                                                    |                    |  |       |  |     |          |                     |                                                                        |  |
| My commission expires on: October 14, 2024                                                                                                                                                                                                             |                    |  |       |  |     |          | THE OF              | Board of Zoning Adjustment<br>A C Portion of Columbia<br>GASE NO.20655 |  |